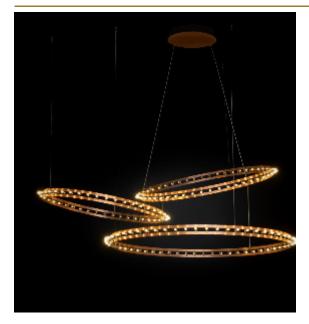

## ABOUT CITADEL **COMPOSITION** SUSPENSION by Jan Pauwels

Pay attention of ordering separately the driver. Instead of fixing all cables to the ceiling, it is also possible to hang one ring to another ring. The suspension cables will also pass the current.

Ø

100 cm 39.4 inch 5 cm 2 inch

CANOPY

CABLELENGTH Up to 150 cm 59 inch

60 x led, E10, 0,33W/12V, 2600K, 1380LM

INCLUDED

Ves

KG KG 106x106x7cm

FINISH Blackbrass

Nickel

TYPE.NR

TYPE Suspension

The rings are supplied with lamps on the outside. Transparent nickel cable and ceiling STANDARD

fixations but without the driver!

Double light (lights inside and outside).